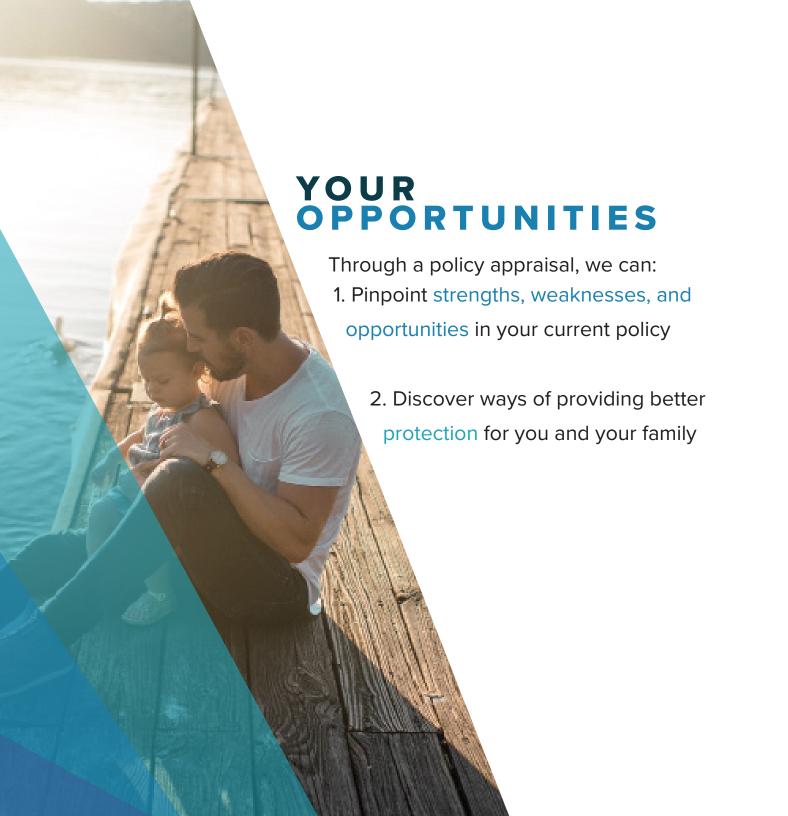

# BUT HOW CAN WE HELP YOU IN THIS SITUATION?

# OUR TEAM IS HERE TO APPRAISE YOUR CURRENT LIFE INSURANCE POLICY.

Not only will we determine the value of your policy, but we can also show you how we can enhance and strengthen that policy in order to meet your current needs.

### WHAT WE DO

- Our team will examine your policy in-depth in order to determine if the policy meets your current needs.
  - By utilizing a strong awareness of the industry, our team will also compare and contrast your policy with other products that may be better suited for your situation.

# WHAT IS THE RESULT?

The output of this process is a concise analysis of your current life insurance policy in a single document.

- An assessment of your existing life insurance coverage
- Recommended alternatives to your current coverage (if applicable)
- A summary of the proposed options

Using straightforward language and practical explanations, our policy appraisals are written so that you will understand **what** your options are and **why** they are presented.

AT THE END OF THE PROCESS, WE'RE HERE TO DELIVER WHAT ULTIMATELY MATTERS: PROTECTION FOR YOUR FAMILY AND LOVED ONES.